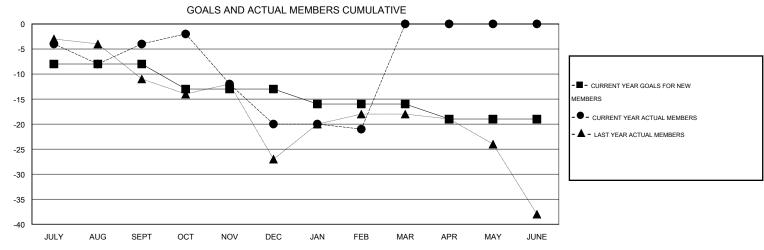

## District 9 NC

Results as of: 2/28/2014

GMT: Gary Fry LOCATION IOWA GMT CA 1

|               |                  | Clubs               |                            |                             | Members               |                    |                            |                              |                             |  |
|---------------|------------------|---------------------|----------------------------|-----------------------------|-----------------------|--------------------|----------------------------|------------------------------|-----------------------------|--|
|               | RESU             | LTS FOR 2013-2014   |                            |                             | RESULTS FOR 2013-2014 |                    |                            |                              |                             |  |
| QUARTER       | NEW CLUB<br>GOAL | ACTUAL NEW<br>CLUBS | ACTUAL<br>DROPPED<br>CLUBS | ACTUAL NET<br>GAIN/<br>LOSS | QUARTER               | NEW MEMBER<br>GOAL | ACTUAL TOTAL MEMBERS ADDED | ACTUAL<br>DROPPED<br>MEMBERS | ACTUAL NET<br>GAIN/<br>LOSS |  |
| JULY/AUG/SEPT | 0                | 0                   | 0                          | 0                           | JULY/AUG/SEPT         | -8                 | 25                         | 29                           | -4                          |  |
| OCT/NOV/DEC   | 0                | 0                   | 0                          | 0                           | OCT/NOV/DEC           | -5                 | 15                         | 31                           | -16                         |  |
| JAN/FEB/MAR   | 0                | 0                   | 0                          | 0                           | JAN/FEB/MAR           | -3                 | 16                         | 17                           | -1                          |  |
| APR/MAY/JUNE  | 0                | 0                   | 0                          | 0                           | APR/MAY/JUNE          | -3                 | 0                          | 0                            | 0                           |  |